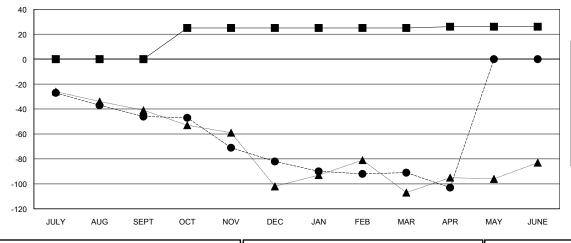

| -■- MEMBER GROWTH NET GOAL        |
|-----------------------------------|
| - ● - MEMBER GROWTH ACTUAL        |
| - ▲ - LAST YEAR MEMBERSHIP ACTUAL |

| DROPPED CLUBS: 2 |     |
|------------------|-----|
| DROPPED MEMBERS  |     |
| DECEASED         | 21  |
| CLUB CANCELLED   | 15  |
| OTHER            | 154 |
| TOTAL            | 190 |